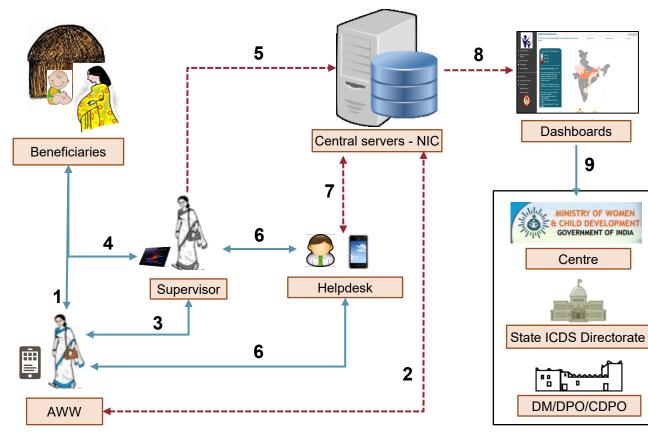

#### ICDS-CAS | WORKFLOW

#### **Process Flow**

- 1 AWW interacts and provides service to a beneficiary
- 2 Data Fed by AWW is synced to the server
- 3 Supervisor interacts with AWW
- 4 Supervisor interacts with beneficiary
- 5 Supervisor syncs data onto the sever
- 6 Helpdesk interactions for issue resolution
- Helpdesk syncs troubleshooting information
- 8 Generation of dashboard reports using data entered
- 9 Stakeholders access reports at various administrative levels