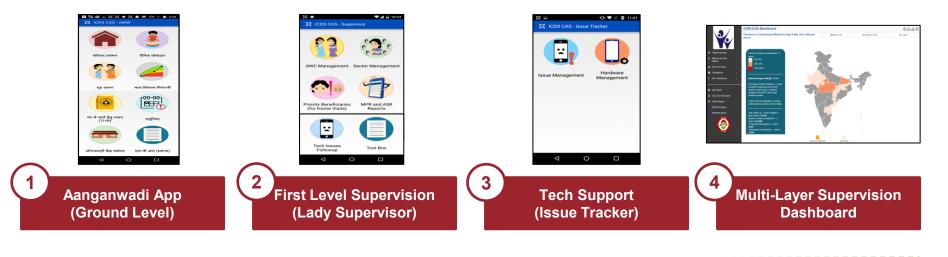

# **AN OVERVIEW OF** ICDS-CAS



## **About ICDS-CAS**

*'ICT intervention to strengthen the Service Delivery System as well as the mechanism for Real Time Monitoring (RTM) for nutritional outcomes'* 

#### **ICDS-CAS | KEY OBJECTIVES**



#### **ICDS-CAS | KEY COMPONENTS**







#### ICDS-CAS | WORKFLOW



#### **Process Flow**

- 1 AWW interacts and provides service to a beneficiary
- 2 Data Fed by AWW is synced to the server
- 3 Supervisor interacts with AWW
- 4 Supervisor interacts with beneficiary
- 5 Supervisor syncs data onto the sever
- 6 Helpdesk interactions for issue resolution
- Helpdesk syncs troubleshooting information
- 8 Generation of dashboard reports using data entered
- 9 Stakeholders access reports at various administrative levels

#### ICDS-CAS | SALIENT FEATURES



8 modules enabling complete automation of AWW workflow



Digitization of 10 out of 11 AWW paper based registers



Aadhaar ID based tracking of beneficiaries



Single source of data entry



ž

Auto-generation of daily task list and beneficiary due lists



Readily available