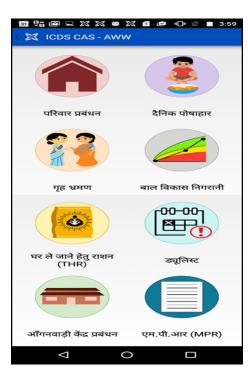

olders access reports at various administrative levels

#### ICDS-CAS | SALIENT FEATURES



8 modules enabling complete automation of AWW workflow



Digitization of 10 out of 11 AWW paper based registers



Aadhaar ID based tracking of beneficiaries



Single source of data entry



ž

Auto-generation of daily task list and beneficiary due lists



Readily available growth monitoring status of beneficiaries



Automation of reporting needs including monthly progress



Consolidated data view on central dashboard



Multi-lingual and audio video job aid tools



Supervisory function enabled through LS application



SMS to beneficiaries, AWWs and LS for reminders and awareness



5-stage cascading model of training implemented for sustainable learning



#### ICDS-CAS | AWW APPLICATION







#### ICDS-CAS DASHBOARD | PROGRAM SUMMARY

- Key performance
  indicators
- Customized for a user's role and administrative level



#### FOCUS ON BENEFICIARY OUTREACH





Follow-up monitoring visits by LS, CDPOs

Beneficiary counselling through embedded videos in CAS







#### SMS INDICATORS

ICDS-CAS

<Name> गंभीर रूप से कपोषित हैं

कपया अपने

आंगनवाडी केंद्र

पर तरत सपके

करें।

Weight of your kid has not increased in the last month. Please contact your AWW for necessary advice'

<sup>3</sup> Weight of your kid has decreased in the last month. Please contact your AWW for necessary advice'

'Feeding your newborn your milk right in the first hour of birth is extremely important for your child. Please ensure that your child is fed your milk within the first hour of birth.'

'Feeding