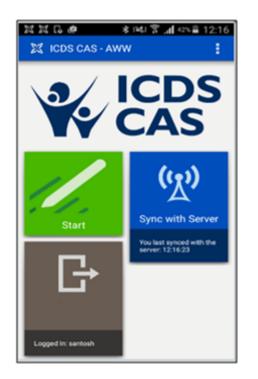

eholders access reports at various administrative levels

#### ICDS-CAS | SALIENT FEATURES



8 modules enabling complete automation of AWW workflow



Digitization of 10 out of 11 AWW paper based registers



Aadhaar ID based tracking of beneficiaries



Single source of data entry



ž

Auto-generation of daily task list and beneficiary due lists



Readily available growth monitoring status of beneficiaries



Automation of reporting needs including monthly progress



Consolidated data view on central dashboard



Multi-lingual and audio video job aid tools



Supervisory function enabled through LS application



SMS to beneficiaries, AWWs and LS for reminders and awareness



5-stage cascading model of training implemented for sustainable learning



#### ICDS-CAS | AWW APPLICATION







#### ICDS-CAS DASHBOARD | PROGRAM SUMMARY

- Key performance
  indicators
- Customized for a user's role and administrative level



#### FOCUS ON BENEFICIARY OUTREACH





Follow-up monitoring visits by LS, CDPOs

Beneficiary counselling through embedded videos in CAS







#### SMS INDICATORS

ICDS-CAS

<Name> गंभीर रूप से कपोषित हैं

कपया अपने

आंगनवाडी केंद्र

पर तरत सपके

करें।

Weight of your kid has not increased in the last month. Please contact your AWW for necessary advice'

<sup>3</sup> Weight of your kid has decreased in the last month. Please contact your AWW for necessary advice'

'Feeding your newborn your milk right in the first hour of birth is extremely important for your child. Please ensure that your child is fed your milk within the first hour of birth.'

'Feedi