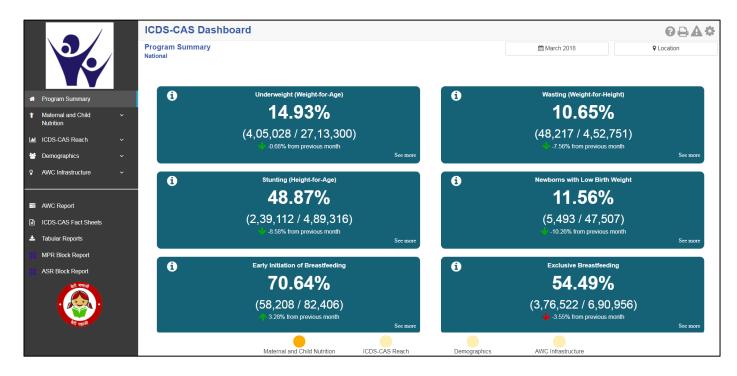

#### ICDS-CAS DASHBOARD | PROGRAM SUMMARY

- Key performance
  indicators
- Customized for a user's role and administrative level