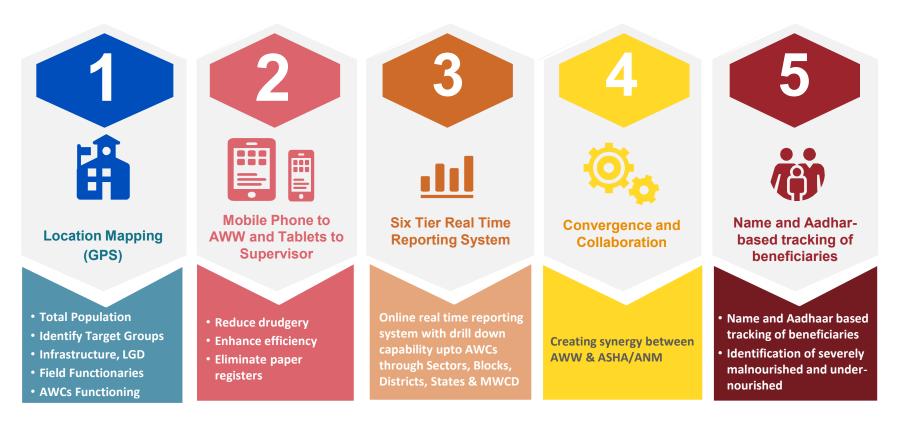

# **AN OVERVIEW OF** ICDS-CAS



## **About ICDS-CAS**

*'ICT intervention to strengthen the Service Delivery System as well as the mechanism for Real Time Monitoring (RTM) for nutritional outcomes'* 

#### **ICDS-CAS | KEY OBJECTIVES**



#### **ICDS-CAS | KEY COMPONENTS**







#### ICDS-CAS | WORKFLOW



#### **Process Flow**

- 1 AWW interacts and provides service to a beneficiary
- 2 Data Fed by AWW is synced to the server
- 3 Supervisor interacts with AWW
- 4 Supervisor interacts with beneficiary
- 5 Supervisor syncs data onto the sever
- 6 Helpdesk interactions for issue resolution
- Helpdesk syncs troubleshooting information
- 8 Generation of dashboard reports using data entered
- 9 Stakeholders access reports at various administrative levels

#### ICDS-CAS | SALIENT FEATURES



8 modules enabling complete automation of AWW workflow



Digitization of 10 out of 11 AWW paper based registers



Aadhaar ID based tracking of beneficiaries



Single source of data entry



ž

Auto-generation of daily task list and bene