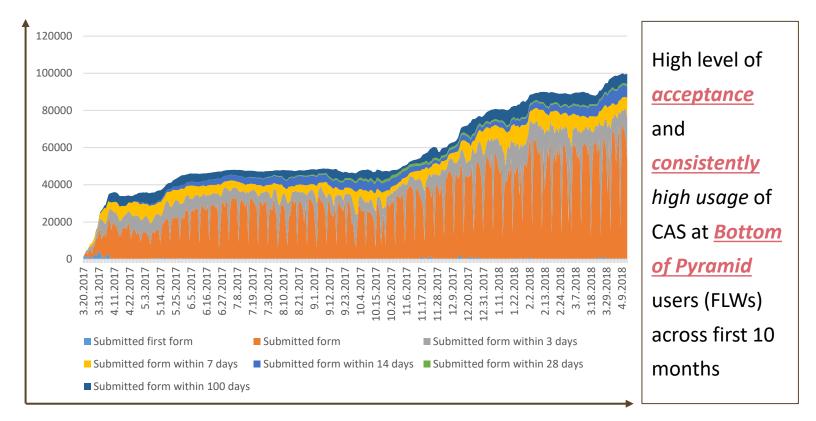

#### **UPTAKE IS VERY PROMISING!!**

(Sudden drops indicate off-period for AWCs)

• A long distance travelled...a bigger journey awaits!!!

- ✓ 0 to 100k users in about a year
- ✓ 100k to 1.4 Mn in next 2 years
- Challenges remain
  - Connectivity in remote areas
  - ✓Refresher training on a regular basis
  - Hardware related issues such as battery life, mobile service centers, etc.
- A system is as good as data going into it
  - ✓ Focus on Data Quality
- Potential improvements in the application in terms of workflow, functionalities, etc.